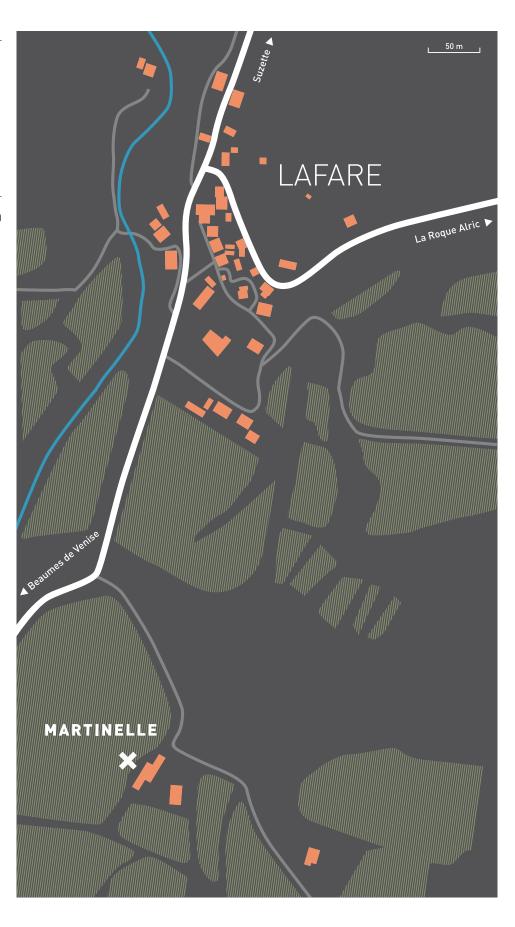

## **DIRECTIONS**

Domaine Martinelle is located approximately 500 meters to the south of the village of Lafare, not far from the main road D90. As there is no winery signage on the road, here are a couple of markers to help you find your way.

From Beaumes de Venise, take the D90 in the direction Lafare/Suzette.

After you've passed the sign marking the Beaumes de Venise town limits, continue approximately 2.5 kilometers on the same road (you will be heading north).

At this point, you'll see on the right side of the road a sign that reads, "Route Touristique des Côtes du Rhône" just before a curve in the road to the right.

Just after this curve but before the bridge with a black sign that reads, "Riaille de Suzette", take the small road to the right, up the hill.

Follow the road and you'll see the cellar, approximately 100 meters ahead on the right.